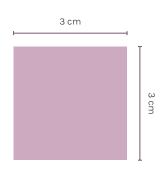

## PRINTING INSTRUCTIONS

Before you print this page, make sure that the option for scaling in your display settings is disabled.

After you print this page, use a ruler to measure the square on the right to verify that your ruler measurement and the printed measurement are the same (3 cm  $\times$  3 cm).