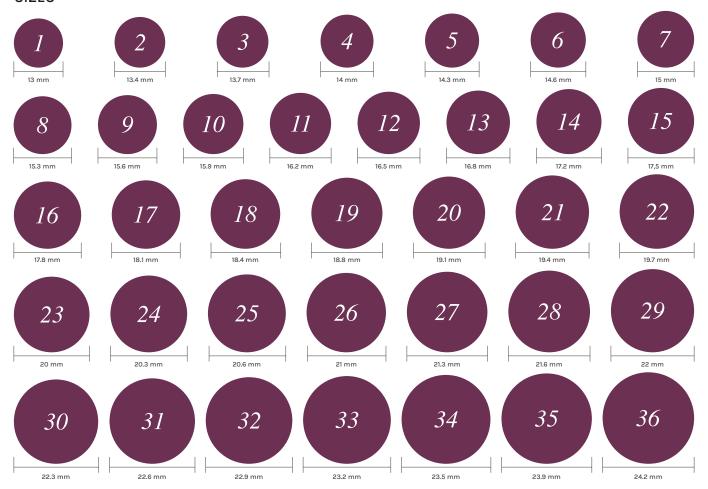

## HOW DO YOU FIND YOUR RING SIZE

If you already own a ring that fits your finger well, place it on the chart below, matching the outer edges of the circles with the inside edge of your ring.

Since the difference between two consecutive sizes is very small, we would recommend choosing the larger size.

## **SIZES**