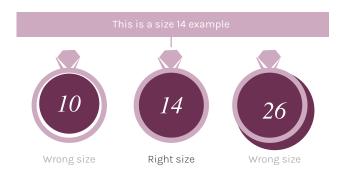

## HOW DO YOU FIND YOUR RING SIZE

If you already own a ring that fits your finger well, place it on the chart below, matching the outer edges of the circles with the inside edge of your ring.

Since the difference between two consecutive sizes is very small, we would recommend choosing the larger size.